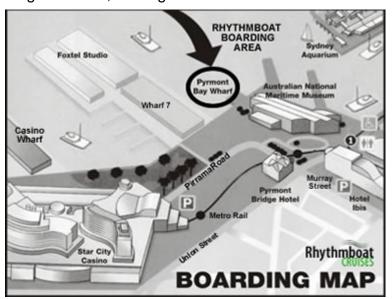

• Date: Sunday 3<sup>rd</sup> of March 2013

Time: Boarding 11.30a.m.

Where from: No. 6 King St. Wharf, Darling Harbour

Cost including a tasty buffet lunch, dessert, tea/coffee, band and dancing, 3.5 hours cruising the spectacular Sydney Harbour (ALL DRINKS AT YOUR OWN EXPENSE):