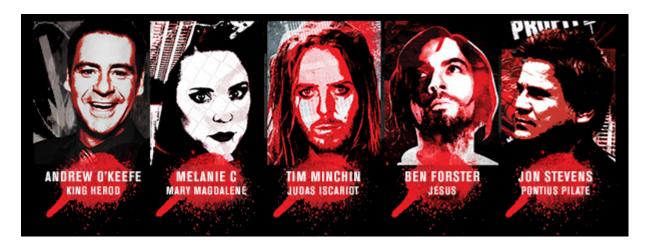

## THE UNSW STAFF SOCIAL CLUB JESUS CHRIST SUPERSTAR

Starring
Tim Minchin (as Judas Iscariot), Melanie C (as Mary Magdalene), Jon Stevens (as Pontius Pilate), Andrew O'Keefe (as King Herod), Ben Foster (as Jesus)